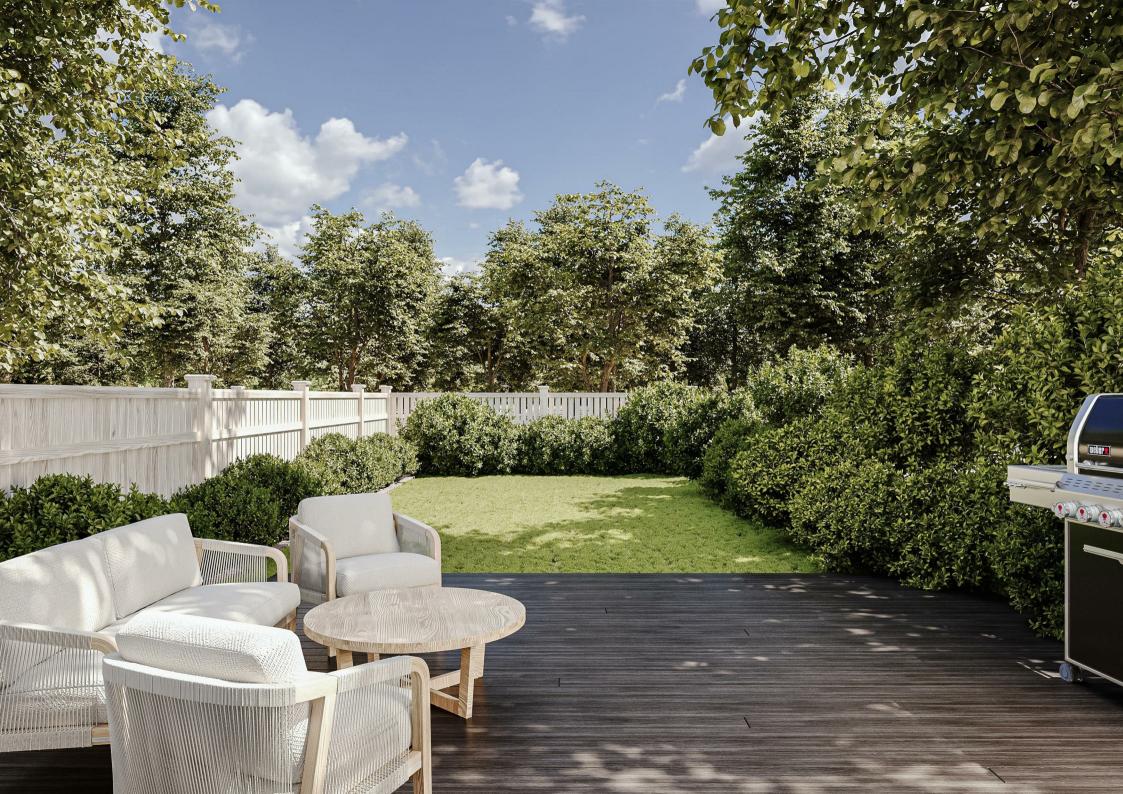

Vertical sliding sash windows with tilt and open feature Large rear gardens with composite decking Built in wardrobes