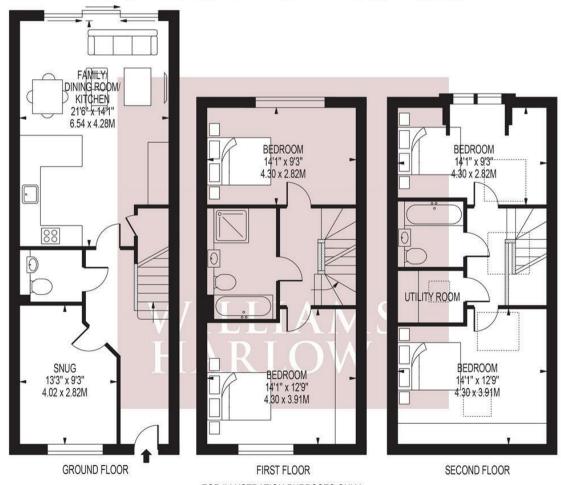

# HOLLYMEOAK ROAD

APPROXIMATE GROSS INTERNAL FLOOR AREA: 1464 SQ FT - 136.04 SQ M

FOR ILLUSTRATION PURPOSES ONLY

THIS FLOOR PLAN SHOULD BE USED AS A GENERAL OUTLINE FOR GUIDANCE ONLY AND DOES NOT CONSTITUTE IN WHOLE OR IN PART AN OFFER OR CONTRACT.

ANY INTENDING PURCHASER OR LESSEE SHOULD SATISFY THEMSELVES BY INSPECTION, SEARCHES, ENQUINES AND PULL SURVEY AS TO THE CORRECTNESS OF EACH STATEMENT.

ANY AREAS, MEASUREMENTS OR DISTANCES QUOTED ARE APPROXIMATE AND SHOULD NOT BE USED TO VALUE A PROPERTY OR BE THE BASIS OF ANY SALE OR LET.