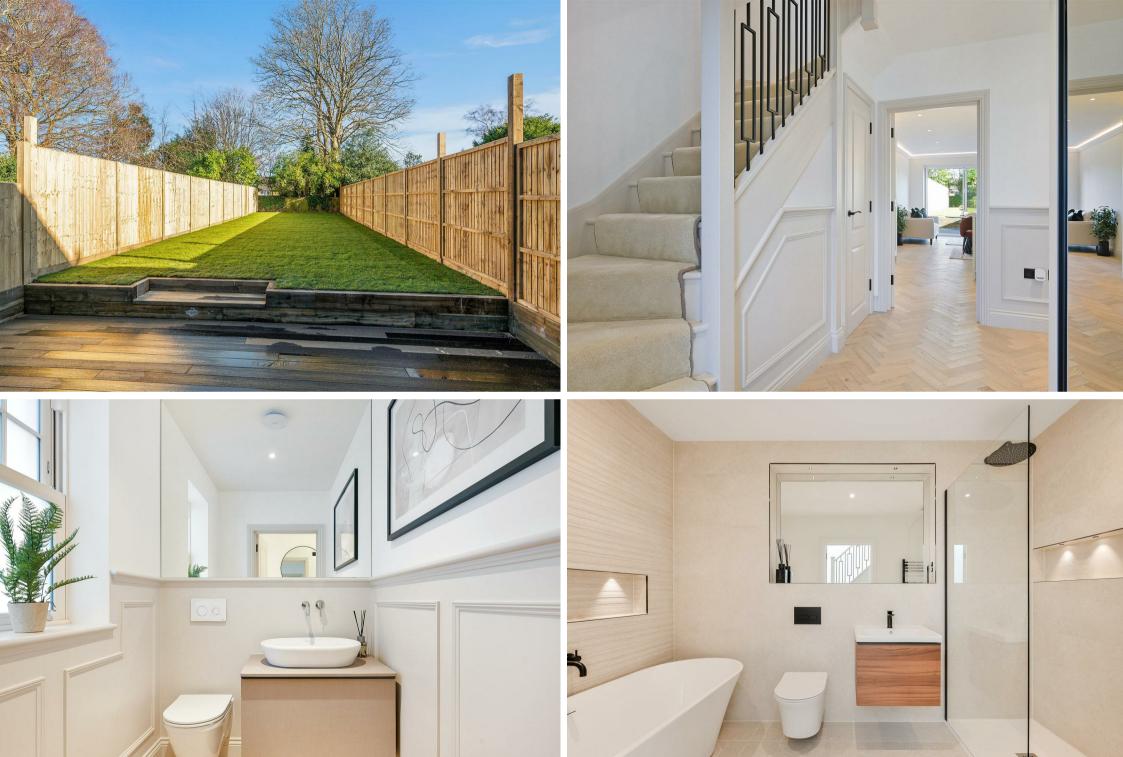

SHOW HOME NOW OPEN - Nestled in the charming semirural location of Hollymeoak Road, Chipstead, Coulsdon, this new build townhouse offers a perfect blend of modern living and countryside tranquillity. Boasting four bedrooms and two bathrooms, this property is ideal for a growing family or those who love to entertain.

As you step inside, you'll be greeted by a stylish Lusso Herringbone Engineered Wood Floor with underfloor heating on the ground floor, providing both elegance and comfort. The property features high-quality Duravit and Porcelanosa sanitaryware and tiles, adding a touch of luxury to the bathrooms.

With a spacious reception room, there's plenty of space to relax and unwind. The property also offers parking for two vehicles, ensuring convenience for you and your guests. One of the standout features of this home is its direct lines to London, allowing you to reach the bustling city in just 20 minutes. Whether you work in the city or simply enjoy exploring all that London has to offer, this convenient location is sure to impress.

## **SPECIFICATION**

Kitchens

In-frame grained shaker kitchen with solid Treviso quartz worktops and undermount lighting

Neff integrated ovens

Neff microwave oven

Instant Hot Tap

Led feature lighting

### Bathrooms:

Duravit and Porcelanosa Sanitaryware and tiles Heated towel rails Led light features

#### General:

Lusso Herringbone Engineered Wood Floor with underfloor heating to ground floor.

Timber Panelling detailing

Dedicated parking space per plot for plot with visitor spaces Bi folding doors to rear